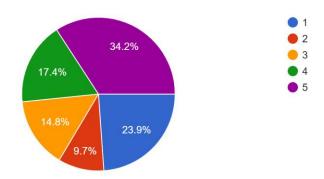

## How do you find overall leadership quality in the head of the institution 155 responses